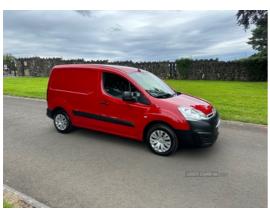

## Citroen Berlingo 1.6 HDi 625Kg Enterprise 75ps | Oct 2015

\*\*DEPOSIT TAKEN\*\*

£7,950

| Miles:                                      | 59000  |  |
|---------------------------------------------|--------|--|
| Fuel Type:                                  | Diesel |  |
| Transmission:                               | Manual |  |
| Colour:                                     | Red    |  |
| Engine Size:                                | 1560   |  |
| CO2 Emission:                               | 131    |  |
| Tax Band:<br>Light goods vehicle (£335 p/a) |        |  |

Body Style: Van

Reg: AF65CHC