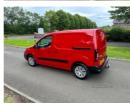

## Citroen Berlingo 1.6 HDi 625Kg Enterprise 75ps | Oct 2015

\*\*DEPOSIT TAKEN\*\*

£7,950

| Miles:                                      | 59000  |  |
|---------------------------------------------|--------|--|
| Fuel Type:                                  | Diesel |  |
| Transmission:                               | Manual |  |
| Colour:                                     | Red    |  |
| Engine Size:                                | 1560   |  |
| CO2 Emission:                               | 131    |  |
| Tax Band:<br>Light goods vehicle (£335 p/a) |        |  |

Body Style: Van

Reg: AF65CHC