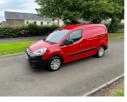

## Citroen Berlingo 1.6 HDi 625Kg Enterprise 75ps | Oct 2015

\*\*DEPOSIT TAKEN\*\*

£7,950

| Miles:                                      | 59000  |  |
|---------------------------------------------|--------|--|
| Fuel Type:                                  | Diesel |  |
| Transmission:                               | Manual |  |
| Colour:                                     | Red    |  |
| Engine Size:                                | 1560   |  |
| CO2 Emission:                               | 131    |  |
| Tax Band:<br>Light goods vehicle (£335 p/a) |        |  |

Body Style: Van

Reg: AF65CHC